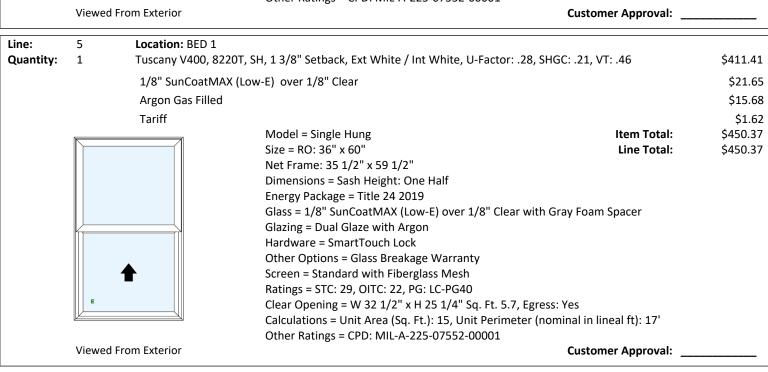

Quote Number: SQPBSY012863\_1 Print Date: 2/17/2023 Page 2 of 4 Line: Location: BED 2 Quantity: 2 Tuscany V400, 8220T, SH, 13/8" Setback, Ext White / Int White, U-Factor: .28, SHGC: .21, VT: .46 \$411.41 1/8" SunCoatMAX (Low-E) over 1/8" Clear \$21.65 Argon Gas Filled \$15.68 Tariff \$1.62 \$450.37 Model = Single Hung Item Total: Size = RO: 36" x 60" Line Total: \$900.73 Net Frame: 35 1/2" x 59 1/2" Dimensions = Sash Height: One Half Energy Package = Title 24 2019 Glass = 1/8" SunCoatMAX (Low-E) over 1/8" Clear with Gray Foam Spacer Glazing = Dual Glaze with Argon Hardware = SmartTouch Lock Other Options = Glass Breakage Warranty Screen = Standard with Fiberglass Mesh Ratings = STC: 29, OITC: 22, PG: LC-PG40 Clear Opening = W 32 1/2" x H 25 1/4" Sq. Ft. 5.7, Egress: Yes Calculations = Unit Area (Sq. Ft.): 15, Unit Perimeter (nominal in lineal ft): 17' Other Ratings = CPD: MIL-A-225-07552-00001