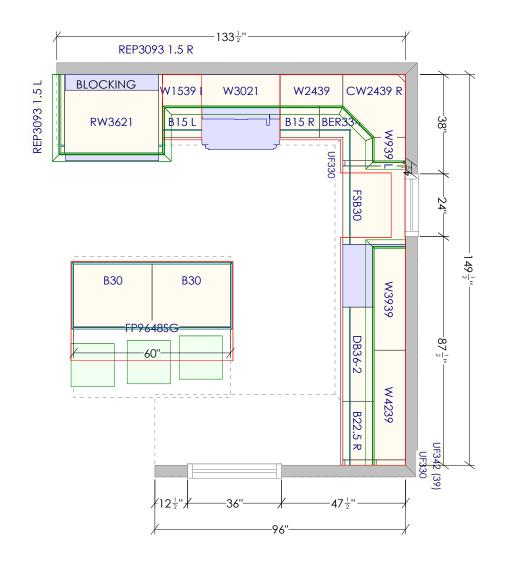

CEILING HEIGHT: 96"

CABINET FINISH HEIGHT: 93" + 3" MOLDING STACK

WALL CABINETS TO BE MOUNTED AT 54"AFF

PLEASE VERIFY ALL WALL, WINDOW, DOOR, AND APPLIANCE DIMENSIONS PRIOR TO ORDERING.

All dimensions \_size designations given are subject to verification on job site and adjustment to fit job conditions.

UF330

K-2356-1-0

TVCD36R

BEP

REP3093 1.5 R

All dimensions \_size designations given are subject to verification on job site and adjustment to fit job conditions.

This is an original design and must not be released or copied unless applicable fee has been paid or job order placed.