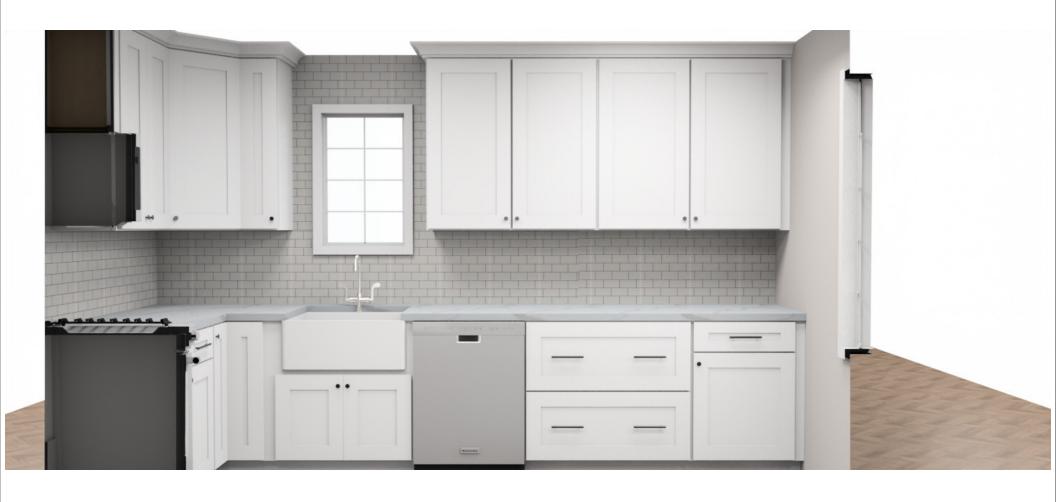

Designed: 12/15/2022 Printed: 12/16/2022

Designed: 12/15/2022 Printed: 12/16/2022

Designed: 12/15/2022 Printed: 12/16/2022

Designed: 12/15/2022 Printed: 12/15/2022

MAX KELLOGG - 1BED SAC. SHAKER II MAPLE BRIGHT WHITE FRAMED

CEILING HEIGHT: 96"

CABINET FINISH HEIGHT: 93" + 3" MOLDING STACK

WALL CABINETS TO BE MOUNTED AT 54"AFF

PLEASE VERIFY ALL WALL, WINDOW, DOOR, AND APPLIANCE DIMENSIONS PRIOR TO ORDERING.

All dimensions \_size designations given are subject to verification on job site and adjustment to fit job conditions.

This is an original design and must not be released or copied unless applicable fee has been paid or job order placed.

Designed: 12/15/2022 Printed: 12/16/2022

KELLOGG - CNTY RD

K-2356-1-0

37

All

Drawing #: 1 No Scale.