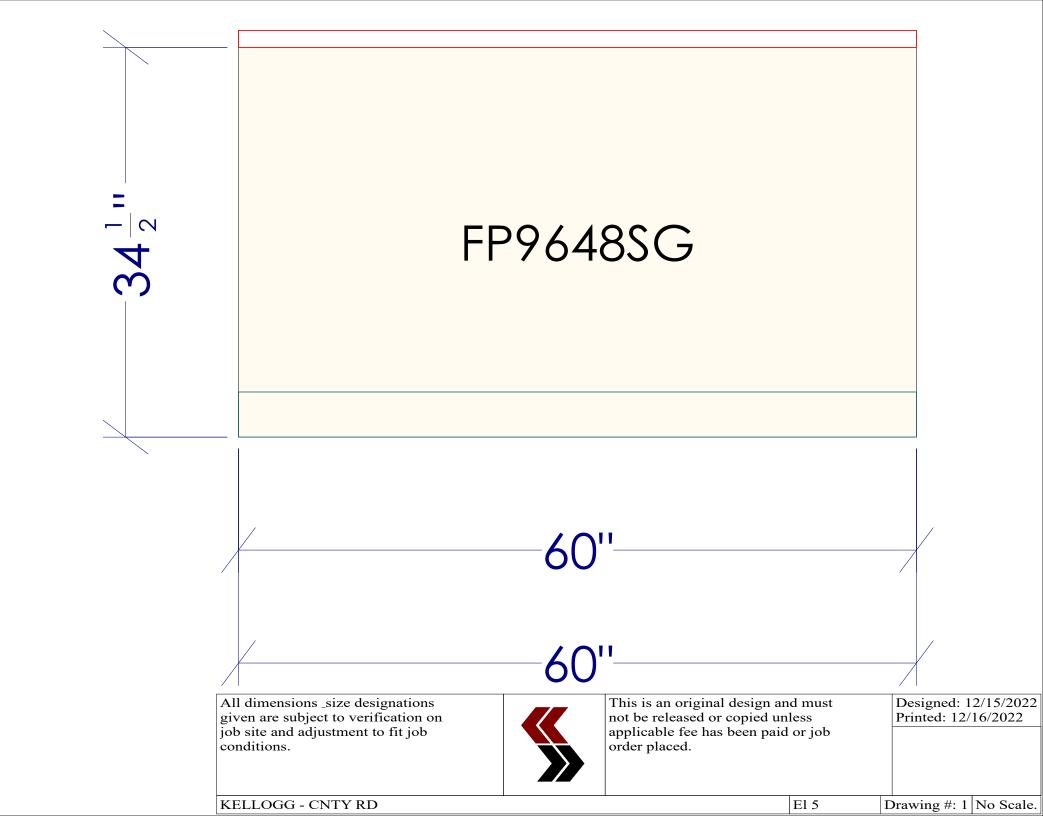

ASE VERIFY ALL WALL, WINDOW, DOOR, AND APPLIANCE DIMENSIONS PRIOR TO ORDERING.

All dimensions \_size designations given are subject to verification on job site and adjustment to fit job conditions.



This is an original design and must not be released or copied unless applicable fee has been paid or job order placed.

Designed: 12/15/2022 Printed: 12/16/2022

KELLOGG - CNTY RD

K-2356-1-0

37

All

Drawing #: 1 No Scale.



UF330

K-2356-1-0

TVCD36R

BEP

REP3093 1.5 R







All dimensions \_size designations given are subject to verification on job site and adjustment to fit job conditions.



This is an original design and must not be released or copied unless applicable fee has been paid or job order placed.

Designed: 12/15/2022 Printed: 12/16/2022

El 3

Drawing #: 1 No Scale.





# SHIPPING



#### **DELIVERY IN:**

# 9 - 12 WEEKS\*

At Cabinets.com, we are committed to delivering high-quality kitchen cabinets at industry-leading delivery time frames.

\* For orders placed from 11/18 through 12/31, please expect delivery timelines to be 9-12 weeks.

All qualifying orders will receive a Final Mile delivery service at no additional charge. Some restrictions may apply in select areas.

All Final-Mile deliveries will be scheduled for soonest available dates

For more shipping questions, please contact customer service.

#### WE'LL KEEP IN TOUCH

We will keep you informed about the delivery status of your order, communicating with you at the following points:

- An email from us when your order ships from the factory with a projected arrival date at the local delivery