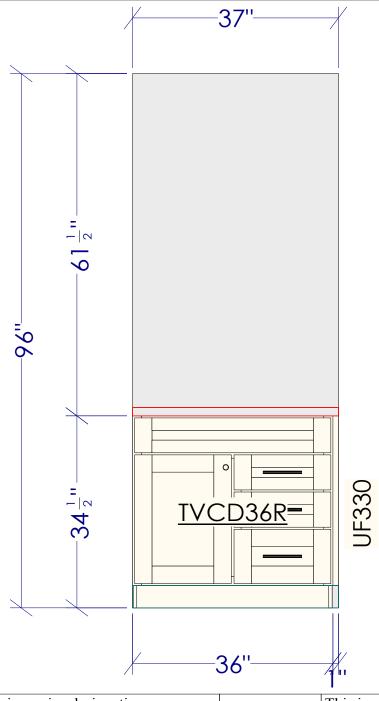

CEILING HEIGHT: 96"

CABINET FINISH HEIGHT: 93" + 3" MOLDING STACK

WALL CABINETS TO BE MOUNTED AT 54"AFF

PLEASE VERIFY ALL WALL, WINDOW, DOOR, AND APPLIANCE DIMENSIONS PRIOR TO ORDERING.

All dimensions \_size designations given are subject to verification on job site and adjustment to fit job conditions.

This is an original design and must not be released or copied unless applicable fee has been paid or job order placed.

Designed: 12/15/2022 Printed: 12/16/2022

KELLOGG - CNTY RD

K-2356-1-0

37

All

Drawing #: 1 No Scale.

UF330

K-2356-1-0

TVCD36R

BEP

REP3093 1.5 R

All dimensions \_size designations given are subject to verification on job site and adjustment to fit job conditions.

This is an original design and must not be released or copied unless applicable fee has been paid or job order placed.