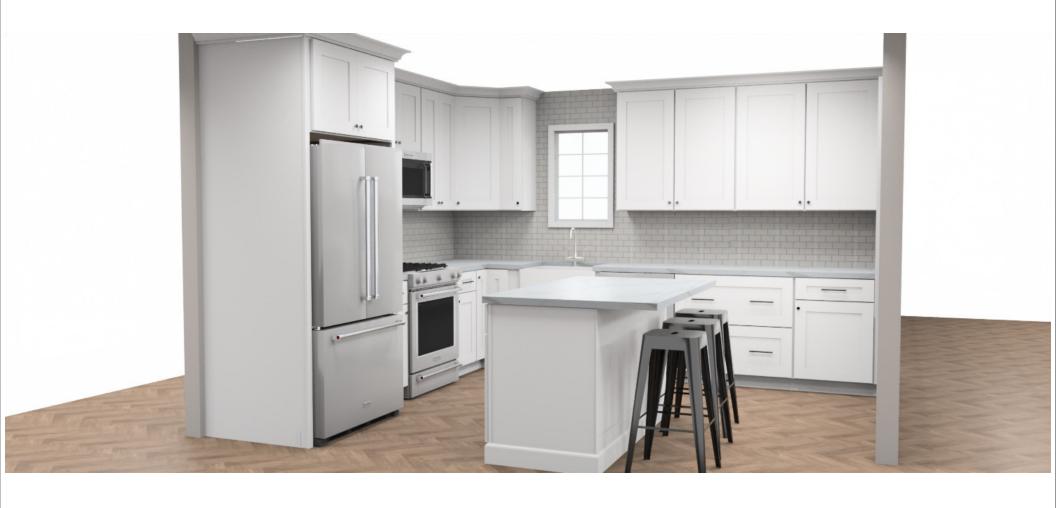

Designed: 12/15/2022 Printed: 12/16/2022

Designed: 12/15/2022 Printed: 12/16/2022

Designed: 12/15/2022 Printed: 12/16/2022

Designed: 12/15/2022 Printed: 12/15/2022

MAX KELLOGG - 1BED SAC. SHAKER II MAPLE BRIGHT WHITE FRAMED

CEILING HEIGHT: 96"

CABINET FINISH HEIGHT: 93" + 3" MOLDING STACK

WALL CABINETS TO BE MOUNTED AT 54"AFF

PLEASE VERIFY ALL WALL, WINDOW, DOOR, AND APPLIANCE DIMENSIONS PRIOR TO ORDERING.

All dimensions \_size designations given are subject to verification on job site and adjustment to fit job conditions.

This is an original design and must not be released or copied unless applicable fee has been paid or job order placed.

Designed: 12/15/2022 Printed: 12/16/2022

KELLOGG - CNTY RD

K-2356-1-0

37

All

Drawing #: 1 No Scale.