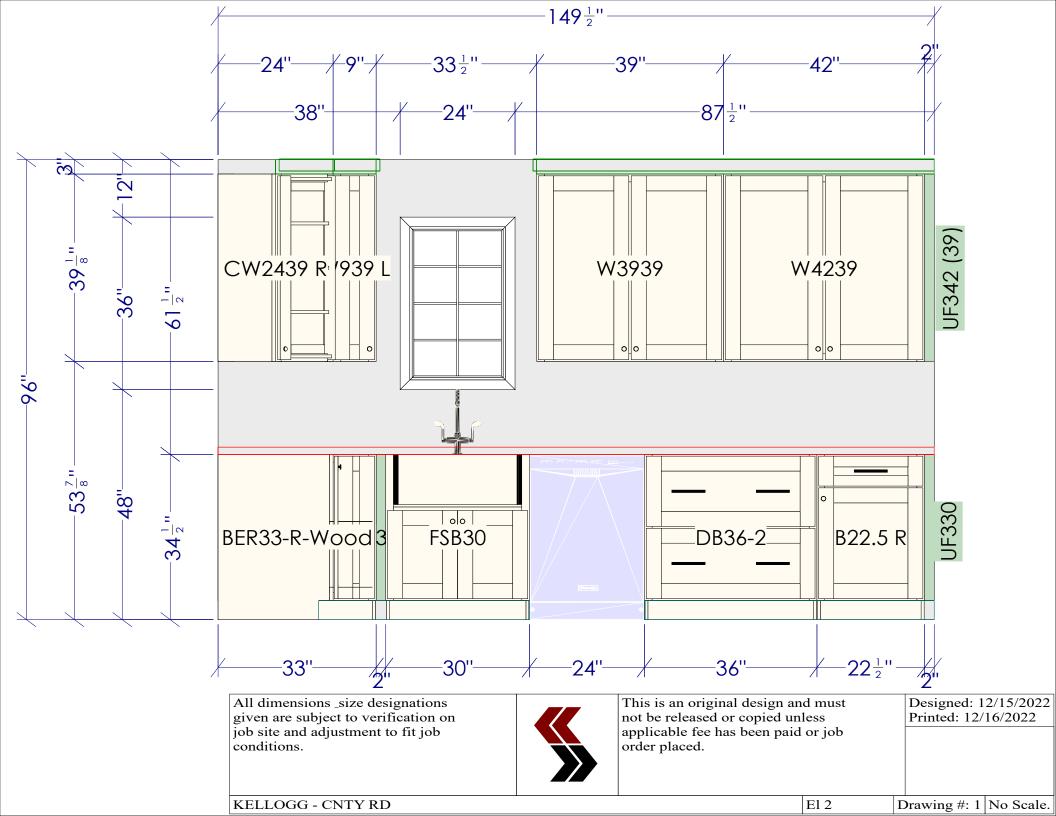

16/2022





Designed: 12/15/2022 Printed: 12/16/2022





Designed: 12/15/2022 Printed: 12/16/2022





Designed: 12/15/2022 Printed: 12/15/2022



MAX KELLOGG - 1BED SAC. SHAKER II MAPLE BRIGHT WHITE FRAMED

CEILING HEIGHT: 96"

CABINET FINISH HEIGHT: 93" + 3" MOLDING STACK

WALL CABINETS TO BE MOUNTED AT 54"AFF

PLEASE VERIFY ALL WALL, WINDOW, DOOR, AND APPLIANCE DIMENSIONS PRIOR TO ORDERING.

All dimensions \_size designations given are subject to verification on job site and adjustment to fit job conditions.



This is an original design and must not be released or copied unless applicable fee has been paid or job order placed.

Designed: 12/15/2022 Printed: 12/16/2022

KELLOGG - CNTY RD

K-2356-1-0

37

All

Drawing #: 1 No Scale.



UF330

K-2356-1-0

TVCD36R

BEP

REP3093 1.5 R







All dimensions \_size designations given are subject to verification on job site and adjustment to fit job conditions.



This is an original design and must not be released or copied unless applicable fee has been paid or job order placed.

Designed: 12/15/2022 Printed: 12/16/2022

El 3

Drawing #: 1 No Scale.





# SHIPPING



#### **DELIVERY IN:**

# 9 - 12 WEEKS\*

At Cabinets.com, we are committed to delivering high-quality kitchen cabinets at industry-leading delivery time frames.

\* For orders placed from 11/18 through 12/31, please expect delivery timelines to be 9-12 weeks.

All qualifying orders will receive a Final Mile delivery service at no additional charge. Some restrictions may apply in select areas.

All Final-Mile deliveries will be scheduled for soonest available d