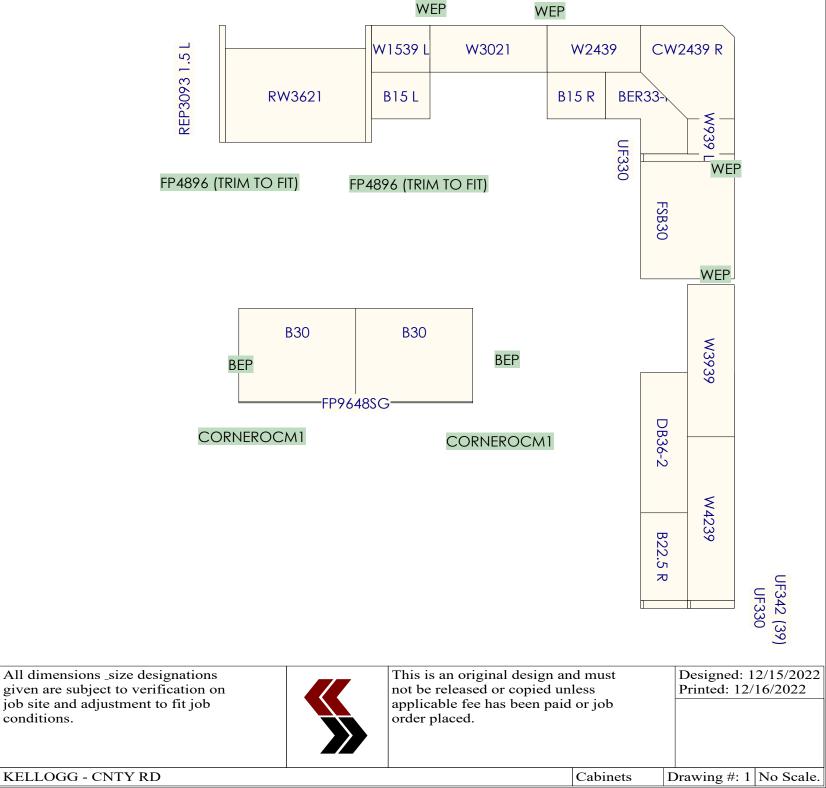

UF330

K-2356-1-0

TVCD36R

BEP

REP3093 1.5 R

All dimensions \_size designations given are subject to verification on job site and adjustment to fit job conditions.

This is an original design and must not be released or copied unless applicable fee has been paid or job order placed.