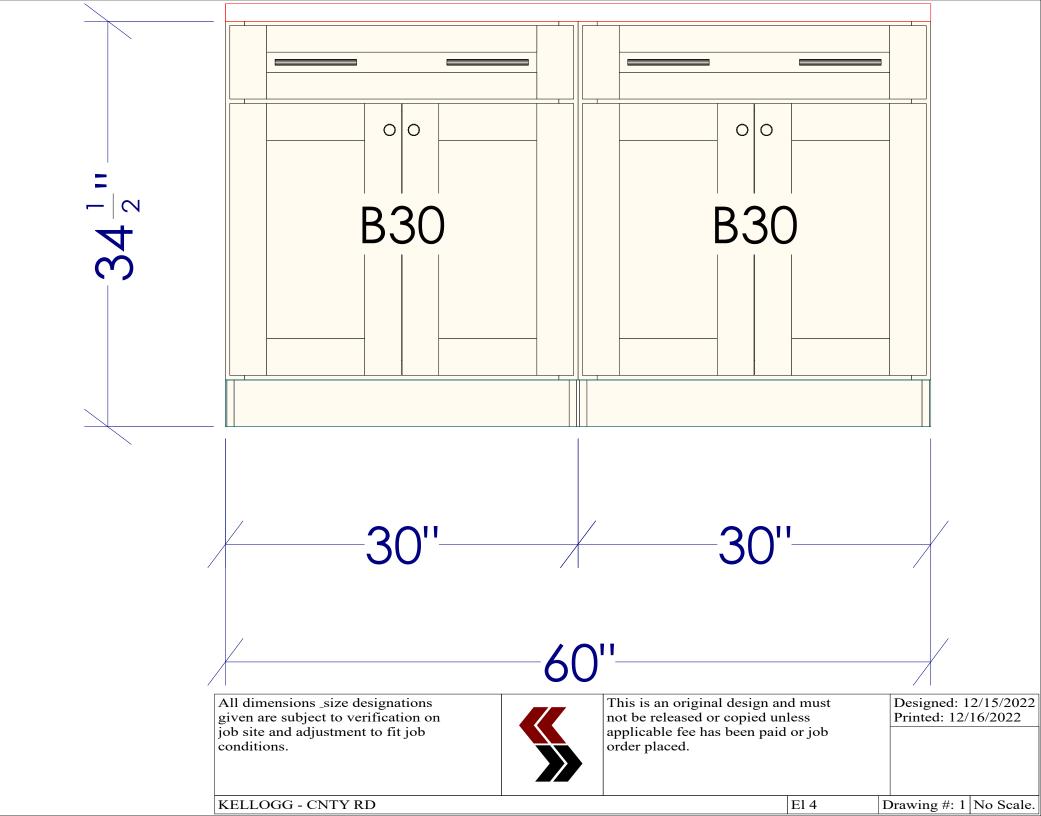

LEASE VERIFY ALL WALL, WINDOW, DOOR, AND APPLIANCE DIMENSIONS PRIOR TO ORDERING.

All dimensions \_size designations given are subject to verification on job site and adjustment to fit job conditions.



This is an original design and must not be released or copied unless applicable fee has been paid or job order placed.

Designed: 12/15/2022 Printed: 12/16/2022

KELLOGG - CNTY RD

K-2356-1-0

37

All

Drawing #: 1 No Scale.



UF330

K-2356-1-0

TVCD36R

BEP

REP3093 1.5 R







All dimensions \_size designations given are subject to verification on job site and adjustment to fit job conditions.



This is an original design and must not be released or copied unless applicable fee has been paid or job order placed.

Designed: 12/15/2022 Printed: 12/16/2022

El 3

Drawing #: 1 No Scale.





# SHIPPING



#### **DELIVERY IN:**

# 9 - 12 WEEKS\*

At Cabinets.com, we are committed to delivering high-quality kitchen cabinets at industry-leading delivery time frames.

\* For orders placed from 11/18 through 12/31, please expect delivery timelines to be 9-12 weeks.

All qualifying orders will receive a Final Mile delivery service at no additional charge. Some restrictions may apply in select areas.

All Final-Mile deliveries will be scheduled for soonest available dates

For more shipping questions, please contact customer service.

#### WE'LL KEEP IN TOUCH

We will keep you informed about the delivery status of your order, communicating with you at the following points:

- An email from us when your order ships from the factory with a projected arrival date at the local delive