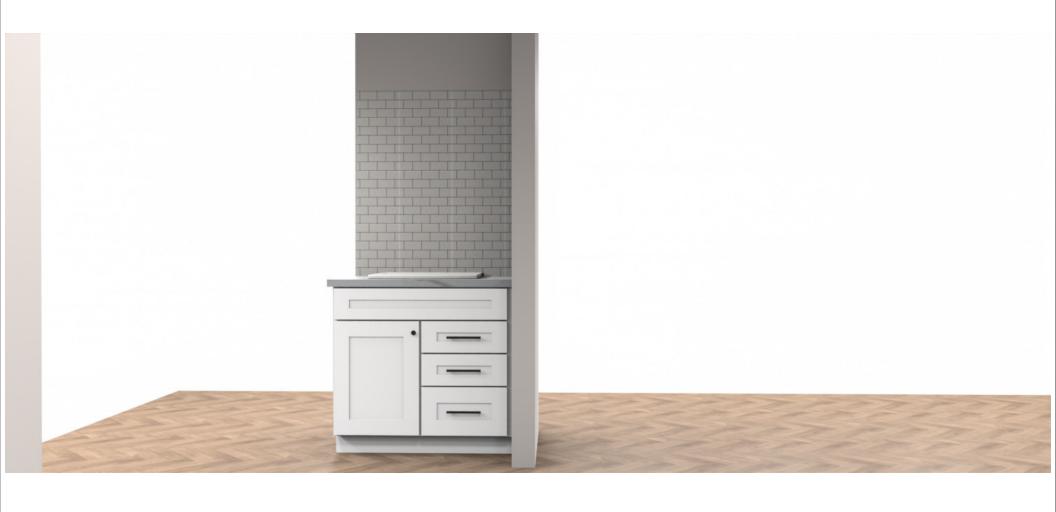

Designed: 12/15/2022 Printed: 12/16/2022

Designed: 12/15/2022 Printed: 12/16/2022

Designed: 12/15/2022 Printed: 12/16/2022

Designed: 12/15/2022 Printed: 12/15/2022

MAX KELLOGG - 1BED SAC. SHAKER II MAPLE BRIGHT WHITE FRAMED

CEILING HEIGHT: 96"

CABINET FINISH HEIGHT: 93" + 3" MOLDING STACK

WALL CABINETS TO BE MOUNTED AT 54"AFF

PLEASE VERIFY ALL WALL, WINDOW, DOOR, AND APPLIANCE DIMENSIONS PRIOR TO ORDERING.

All dimensions \_size designations given are subject to verification on job site and adjustment to fit job conditions.

This is an original design and must not be released or copied unless applicable fee has been paid or job order placed.

Designed: 12/15/2022 Printed: 12/16/2022

KELLOGG - CNTY RD

K-2356-1-0

37

All

Drawing #: 1 No Scale.