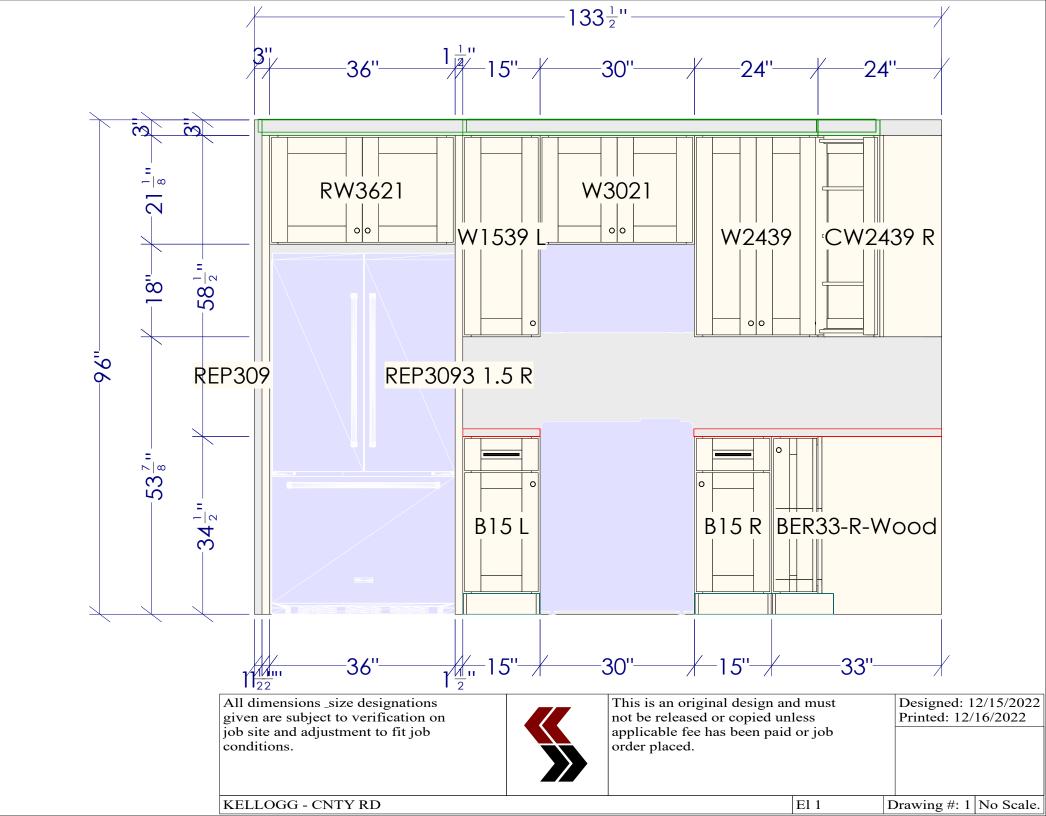

CEILING HEIGHT: 96"

CABINET FINISH HEIGHT: 93" + 3" MOLDING STACK

WALL CABINETS TO BE MOUNTED AT 54"AFF

PLEASE VERIFY ALL WALL, WINDOW, DOOR, AND APPLIANCE DIMENSIONS PRIOR TO ORDERING.

All dimensions \_size designations given are subject to verification on job site and adjustment to fit job conditions.