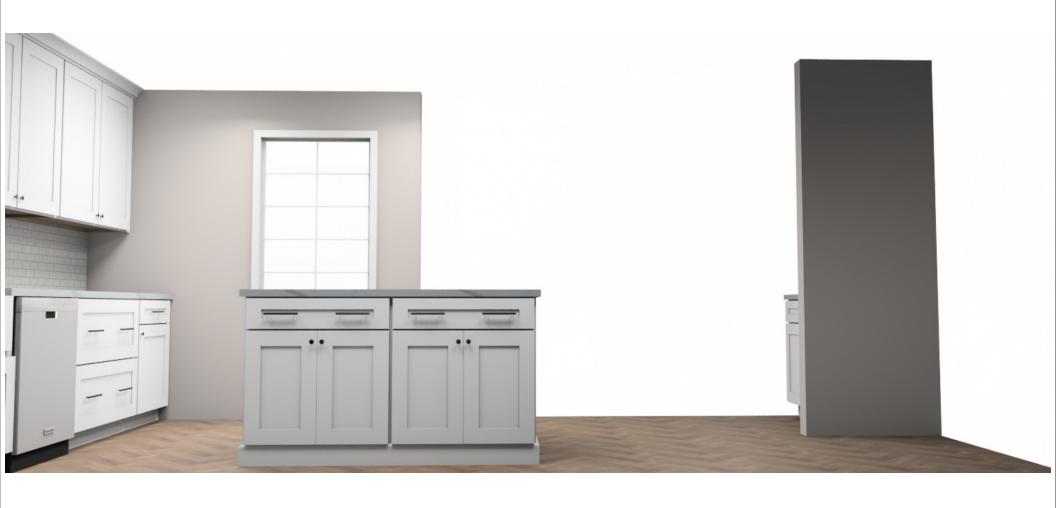

Designed: 12/15/2022 Printed: 12/16/2022

Designed: 12/15/2022 Printed: 12/16/2022

Designed: 12/15/2022 Printed: 12/16/2022

Designed: 12/15/2022 Printed: 12/15/2022

MAX KELLOGG - 1BED SAC. SHAKER II MAPLE BRIGHT WHITE FRAMED

CEILING HEIGHT: 96"

CABINET FINISH HEIGHT: 93" + 3" MOLDING STACK

WALL CABINETS TO BE MOUNTED AT 54"AFF

PLEASE VERIFY ALL WALL, WINDOW, DOOR, AND APPLIANCE DIMENSIONS PRIOR TO ORDERING.

All dimensions \_size designations given are subject to verification on job site and adjustment to fit job conditions.

This is an original design and must not be released or copied unless applicable fee has been paid or job order placed.

Designed: 12/15/2022 Printed: 12/16/2022

KELLOGG - CNTY RD

K-2356-1-0

37

All

Drawing #: 1 No Scale.